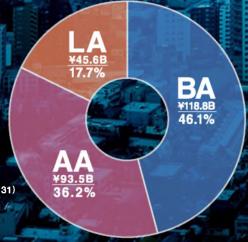

in Thailand

Founding of the first Europe

1999

Change of overseas

Change of domestic

2014

2016

Founding of a subsidiary in Saudi Arabia

### What kind of future shall we create?

Our origins extend back to 1906. In that year Takehiko Yamaguchi founded a company called Yamatake Shokai, which was the ancestor of the azbil Group. In the more than 100 years since then, this company's measurement and control technologies have supported Japan's modernization, fast growth, and globalization. The next 100 years will be a time of international expansion for the azbil Group. In this next stage, guided by our philosophy of human-centered automation, we intend to cross the barriers of language, custom, and culture, to fulfill the azbil Group's vision of a better future for people everywhere.





#### По вопросам продаж и поддержки обращайтесь:

**А**рхангельск (8182)63-90-72 **А**стана +7(7172)727-132 Белгород (4722)40-23-64 Брянск (4832)59-03-52 Владивосток (423)249-28-31 Волгоград (844)278-03-48 Вологда (8172)26-41-59 Воронеж (473)204-51-73 **Е**катеринбург (343)384-55-89 **И**ваново (4932)77-34-06 Ижевск (3412)26-03-58 Казань (843)206-01-48

**К**алининград (4012)72-03-81 Калуга (4842)92-23-67 **К**емерово (3842)65-04-62 **К**иров (8332)68-02-04 **К**раснодар (861)203-40-90 **К**расноярск (391)204-63-61 **К**урск (4712)77-13-04 **Л**ипецк (4742)52-20-81 Магнитогорск (3519)55-03-13 Москва (495)268-04-70 Мурманск (8152)59-64-93 Набережные Челны (8552)20-53-41

Нижний Новгород (831)429-08-12 **Н**овокузнецк (3843)20-46-81 Новосибирск (383)227-86-73 Орел (4862)44-53-42 **О**ренбу